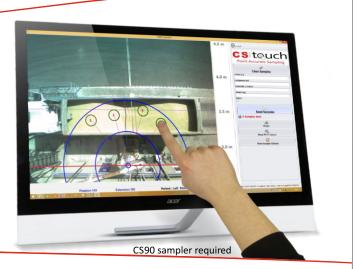

**CS** touch

Point Accurate Sampling

- Sample Quickly and Easily
- Visually Assess a Load
- Reduce Human Input
- Improve Site Safety

Camera on mast provides aerial view

Log Information and Save Images

Sampling with a CS90 is made quicker, easier and safer with the new CS Touch

Watch a live video image from above the sampling area on a touch screen computer monitor using the CS90 software. The operator sets sample points by touching the screen within the sample guidelines displayed. Once the sampling pattern is sent to the sampler, the CS90 will automatically collect the samples, providing the operator with extra time to complete other tasks.