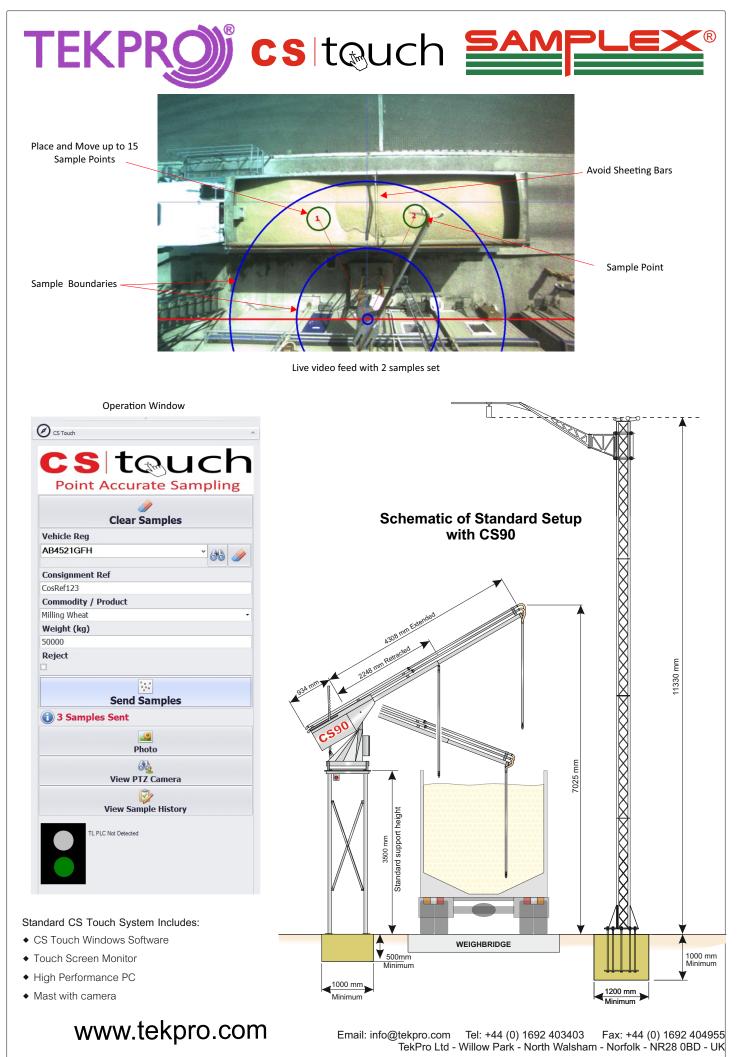

Watch a live video image from above the sampling area on a touch screen computer monitor using the CS90 software. The operator sets sample points by touching the screen within the sample guidelines displayed. Once the sampling pattern is sent to the sampler, the CS90 will automatically collect the samples, providing the operator with extra time to complete other tasks.

Extra information such as the vehicle registration number and weight of the load can be entered into the designated fields. The data is automatically saved in an SQL database that can be accessed easily and exported to an Excel spreadsheet.

Sample patterns are saved alongside the vehicle registration so that previous patterns can be viewed and selected if the same vehicle returns. Snap shots of the sampling video can also be saved for future reference.

## **Optional Extras**

Traffic Lights - LED red and green traffic lights can be integrated with the system to automatically signal to drivers when sampling is in progress and when it is safe to move.

Number Plate Recognition - An additional camera placed near the weigh bridge/sampling area reads the number plate of approaching vehicles and loads it into the software along with the vehicles' sample history.

LED Flood Lights - Strong LED lights can be placed at the top of the mast to light the sample area for after-dark operation.

Pan Tilt Zoom Camera - Take a closer look at the contents of a load with an additional 720p camera with 27x optical zoom.