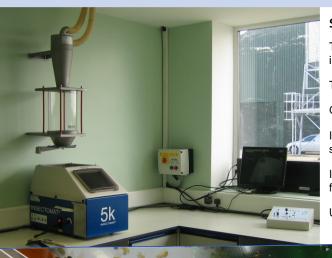

## **INSECTOMAT**

**Insect Detection** 

- Test Up To 10kg Of Grain In Less Than 2 Minutes
- More Accurate Than Hand Sieving
- Improves Quality Control
- Simple To Operate

**Specifications** 

5K

230V AC 50Hz Single Phase

Dimensions Height 440mm Width 420mm Length 600mm Weight 40kg

10K

230V AC 50Hz Single Phase

Dimensions
Height 1400mm
Width 750mm
Length 1500mm
Weight 170kg

The Insectomat is essentially an automatic sieve that separates insects into a white plastic tray where they can be spotted easily. By preventing the intake of insects at an early stage, costs can be saved on fumigation and cleaning.

## Simple Operation

The user simply tips the sample of grain into the inlet hopper at the top.

The sieve is automatically activated.

Grain falls into the tray at the front.

Insects fall through the sieve to a separate white tray.