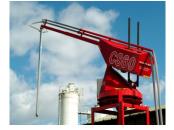

## Accurate Bulk Sampling

**CS30** 

Samplex is one of the leading brands on the truck probe market, and has been for over 25 years. The samplers are robust, reliable, and provide a truly representative sample of a bulk load.

- Electro-mechanical
- Bottom of Load Detection
- Galvanised Steel
- Clear Reception Chamber
- Gravity Fed SpearAdjustable Aperture

Bottom of Load Detection

### Truly Representative Sample of the Entire Load

The Samplex range of Bulk Samplers are accurate, reliable, and highly adaptable. Installation is possible almost anywhere and they eliminate the traditional health and safety risks associated with manual sampling processes.