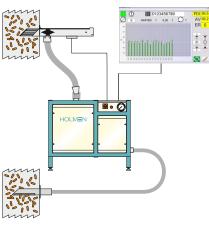

The NHP300 extracts and tests samples from a production line and displays the results in the NHP300 Windows Control Software or in your existing mill management software. After the test, samples can be returned to the production line or discharged into a waste container.

## Save Energy, Reduce Waste, Lower Costs!

Samples are extracted from the process line using an inline sampler (IL50 or IL55). The optimum extraction point is between the pellet press and cooler.

Samples are taken at set intervals and can be taken from up to four production lines into one NHP300.

The NHP300 cools and de-dusts the pellets, weighs the sample, tests the pellets, weighs the remaining sample and calculates the PDI. It also has the ability to calculate the amount of Fines.

Results are sent to Windows Control Software (included) or can easily be integrated into your current mill management software.