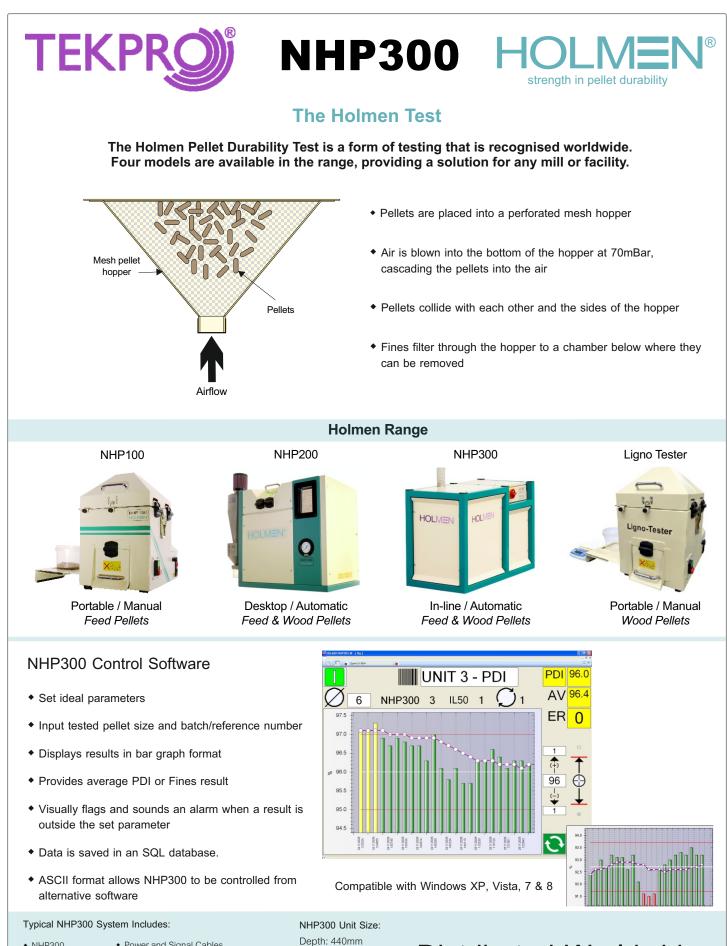

**NHP300** Pellet Durability Tester

- Fully Automatic
- Suitable for Animal Feed & Wood Pellets
- Samples and tests pellets from up to four production lines
- Repeatable Accuracy of ± 0.1%
- Operated by Windows Software

The NHP300 is our fully automatic pellet durability tester used for calculating the Pellet Durability Index (PDI) of feed and wood pellets by simulating pellets transportation environment from mill to trough.

The NHP300 extracts and tests samples from a production line and displays the results in the NHP300 Windows Control Software or in your existing mill management software. After the test, samples can be returned to the production line or discharged into a waste container.

Pellets Tested: Feed & Wood

**Operation:** Automatic

Sample Amount: <170cm<sup>3</sup>

Function:

Testing during manufacture process

Used for:

Setting and Measuring Benchmark

Hole Diameter of Mesh Hopper: 2.5mm

Fitted with a 2.5mm diameter perforated hopper, the NHP300 is ideal for testing pellets with a diameter of 3-12mm.

By testing pellets during the production process, results can be used to control the quality of output

by adjusting a mills settings at a time that will save energy and minimise waste.

## Save Energy, Reduce Waste, Lower Costs!

Samples are extracted from the process line using an inline sampler (IL50 or IL55). The optimum extraction point is between the pellet press and cooler.

Samples are taken at set intervals and can be taken from up to four production lines into one NHP300.

The NHP300 cools and de-dusts the pellets, weighs the sample, tests the pellets, weighs the remaining sample and calculates the PDI. It also has the ability to calculate the amount of Fines.

Results are sent to Windows Control Software (included) or can easily be integrated into your current mill management software.