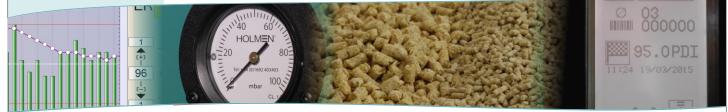

The NHP300 cools and de-dusts the pellets, weighs the sample, tests the pellets, weighs the remaining sample and calculates the PDI. It also has the ability to calculate the amount of Fines.

Results are sent to Windows Control Software (included) or can easily be integrated into your current mill management software.