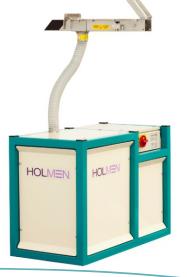

**NHP300** Pellet Durability Tester

- Fully Automatic
- Suitable for Animal Feed & Wood Pellets
- Samples and tests pellets from up to four production lines
- Repeatable Accuracy of ± 0.1%
- Operated by Windows Software

The NHP300 is our fully automatic pellet durability tester used for calculating the Pellet Durability Index (PDI) of feed and wood pellets by simulating pellets transportation environment from mill to trough.

The NHP300 extracts and tests samples from a production line and displays the results in the NHP300 Windows Control Software or in your existing mill management software. After the test, samples can be returned to the production line or discharged into a waste container.